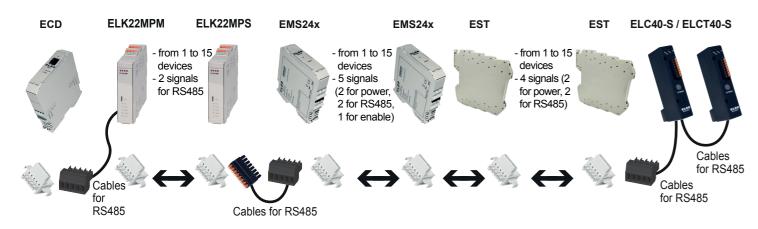

#### ECD **EST** EMS24x EMS24x ELK22MPM **ELK22MPS** ELC40-S / ELCT40-S from 1 to - from 1 to 15 - from 1 to 15 devices devices - 2 signals 4 signals (2 5 signals for RS485 for power, 2 (2 for power, for RS485) 2 for RS485, 1 for enable) Cables for RS485 Cables for RS485 Cables for RS485

#### **Same Connection**

The bus carries the Modbus RTU protocol, unique for all devices. You can communicate in the same way.

#### **Easy Supply**

The new distributed power supply system guarantees the possibility of powering a single product and through our bus to supply the power up to 16 modules.

Each product with EASY SUPPLY technology

Each product with EASY SUPPLY technology can be connected to each other.