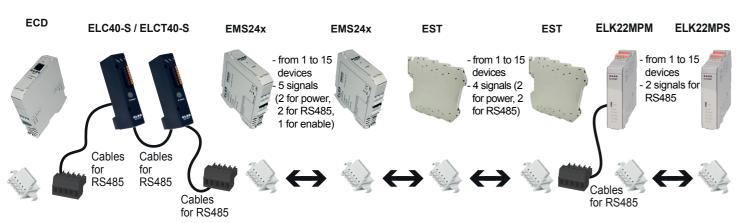

#### ECD **EST** EMS24x EMS24x ELK22MPM **ELK22MPS** ELC40-S / ELCT40-S from 1 to - from 1 to 15 - from 1 to 15 devices devices - 2 signals 4 signals (2 5 signals for RS485 for power, 2 (2 for power, for RS485) 2 for RS485, 1 for enable) Cables for RS485 Cables for RS485 Cables for RS485